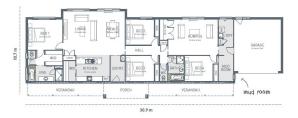

### BARRABOOL285

CLASSIC

| 119 PYRUS STREET<br>INVERLEIGH | 4 🞮 2 🚿 2 🚔        |
|--------------------------------|--------------------|
| HOME SIZE:                     | LOT SIZE:          |
| 30.6SQ                         | 4540m <sup>2</sup> |

#### For more information contact:

Donavan Bromley donavan@hamlan.com.au 0467 268 549

Images are for illustrative purposes only and may not represent the final product. Prices are based on availability and price of land. Geelong Homes reserves the right to alter any price or substitute any home without prior notice. All house and land packages are subject to developers final approval. Speak to a new home consultant for more information. www.geelonghomes.com.au Images are for illustrative purposes only and may not represent the final product. Prices are based on availability and price of land. Geelong Homes reserves the right to alter any price or substitute any home without prior notice. All house and land packages are subject to developers final approval. Speak to a new home consultant for more information. www.geelonghomes.com.au Images are for illustrative purposes only and may not represent the final product. Prices are based on availability and price of land. Geelong Homes reserves the right to alter any price or substitute any home without prior notice. All house and land packages are subject to developers final approval. Speak to a new home consultant for more information. www.geelonghomes.com.au