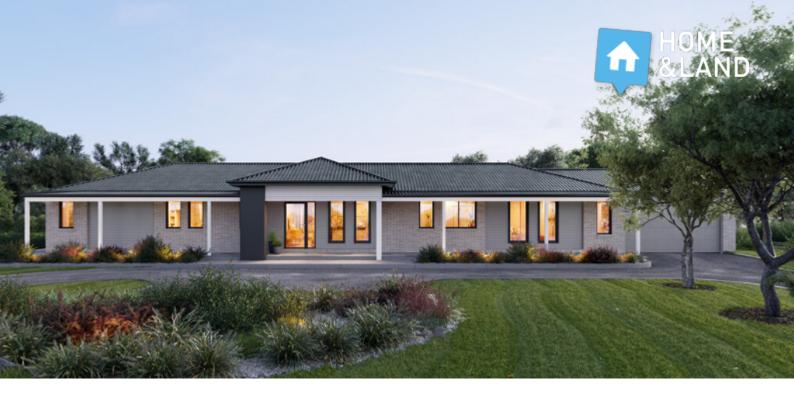

## BARRABOOL212

CONTEMPORARY

| LOT 111 PLAIN BUSH<br>ROAD<br>INVERLEIGH | 3 🛏 2 🚿 2 ឝ        |
|------------------------------------------|--------------------|
| HOME SIZE:                               | LOT SIZE:          |
| 22.8SQ                                   | 4542m <sup>2</sup> |