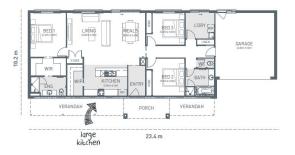

## BARRABOOL212

CONTEMPORARY

| LOT 111 PLAIN BUSH<br>ROAD<br>INVERLEIGH | 3 🛏 2 🚿 2 ឝ        |
|------------------------------------------|--------------------|
| HOME SIZE:                               | LOT SIZE:          |
| 22.8SQ                                   | 4542m <sup>2</sup> |